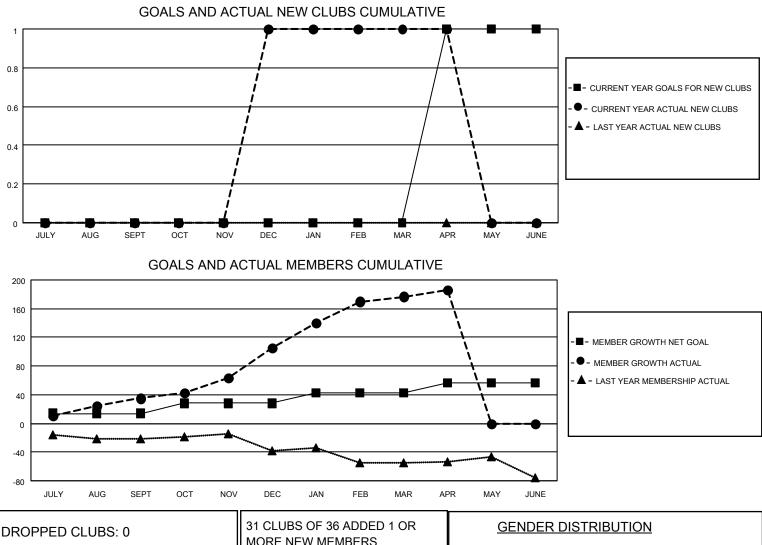

## LOCATION NEW YORK

District 20 K2

Results as of: 4/30/2022

| Clubs                 |               |           |               | Members               |                        |                         |                                                    |  |
|-----------------------|---------------|-----------|---------------|-----------------------|------------------------|-------------------------|----------------------------------------------------|--|
| RESULTS FOR 2021-2022 |               |           |               | RESULTS FOR 2021-2022 |                        |                         |                                                    |  |
| QUARTER               | NEW CLUB GOAL | NEW CLUBS | DROPPED CLUBS | QUARTER MEME          | BER GROWTH NET<br>GOAL | MEMBER GROWTH<br>ACTUAL | DROPPED<br>MEMBERS ACTUAL<br>(including transfers) |  |
| JULY/AUG/SEPT         | 0             | 0         | 0             | JULY/AUG/SEPT         | 14                     | 59                      | 19                                                 |  |
| OCT/NOV/DEC           | 0             | 1         | 0             | OCT/NOV/DEC           | 14                     | 91                      | 19                                                 |  |
| JAN/FEB/MAR           | 0             | 0         | 0             | JAN/FEB/MAR           | 14                     | 121                     | 26                                                 |  |
| APR/MAY/JUNE          | 1             | 0         | 0             | APR/MAY/JUNE          | 14                     | 11                      | 1                                                  |  |

| DROPPED CLUBS: 0 |    | MORE NEW MEMBERS          | GENDER DISTRIBUTION                 |              |
|------------------|----|---------------------------|-------------------------------------|--------------|
|                  |    |                           | MALE                                | 735 (56.63%) |
|                  |    |                           | FEMALE                              | 561 (43.22%) |
| DROPPED MEMBERS  |    |                           | NON BINARY 0 (0.00%)                |              |
|                  |    |                           | PREFER NOT TO ANSWER                | 2 (0.15%)    |
| DECEASED         | 11 |                           |                                     |              |
| CLUB CANCELLED   | 0  | CLICK HERE FOR CUMULATIVE | TOTAL FAMILY UNIT MEMBERS           | s 221        |
| OTHER            | 53 | MEMBERSHIP DATA           |                                     |              |
| TOTAL 64         |    |                           | FAMILY MEMBERS PAYING HALF DUES 118 |              |
|                  |    |                           |                                     |              |
|                  |    |                           |                                     |              |